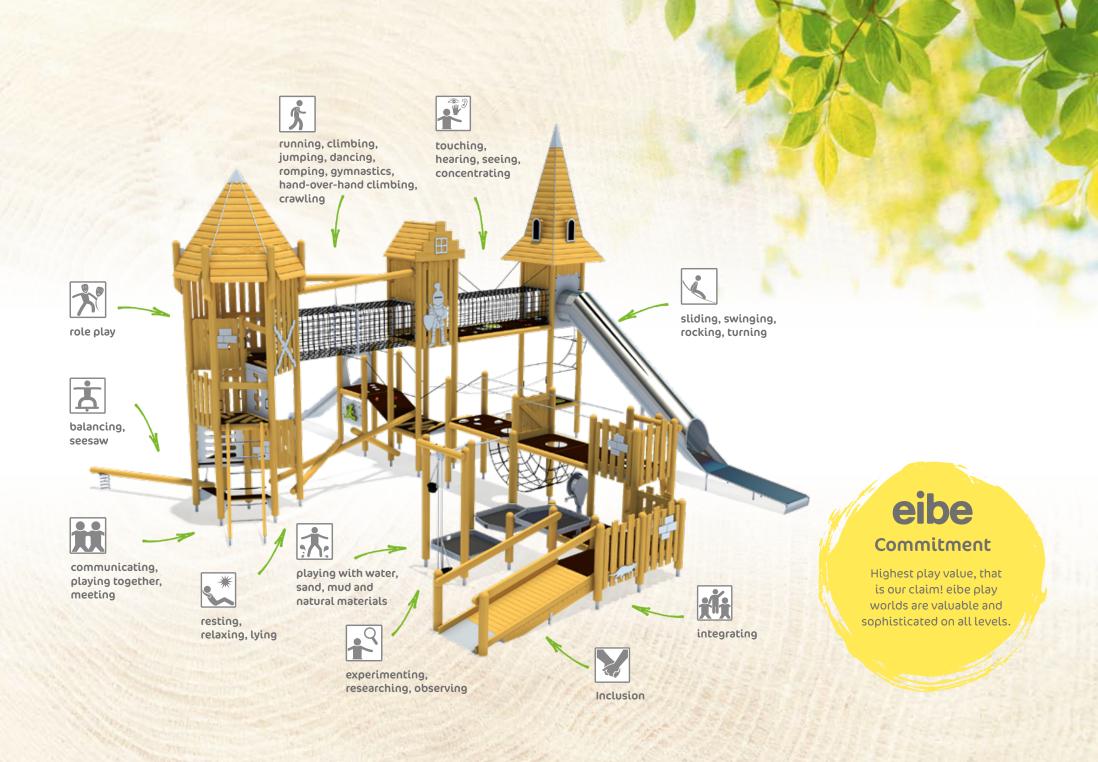

## Play values

For us at eibe, play value is the central criterion at the heart of our corporate philosophy. Because we are only satisfied if every single aspect, every requirement of our play equipment is fulfilled in the sense of real value: When eibe play worlds are valuable at all levels, we have achieved our goal.

All these aspects are encouraged when playing with eibe play worlds:

- → Fitness and fun in movement
- ightarrow Social skills
- → Creativity und imagination
- $\rightarrow$  Motor skills
- $\rightarrow$  Promoting all senses

- ightarrow Knowledge and spatial sense
- $\rightarrow$  Fun in experimenting
- $\rightarrow$  Exploring elements
- $\rightarrow$  Relaxation and sense of order
- $\rightarrow$  Basics of living together