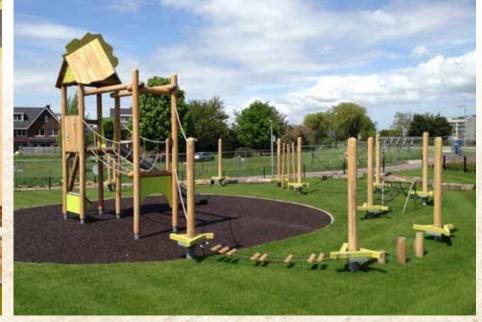

## Safety

0

Experience safety while playing: Resilient, durable, reliable, tested – eibe is the ideal partner when it comes to safety. It is not for nothing that our products are produced in Germany and put through their paces before they are released for use.

Our products are certified and therefore meet all necessary EU standards. We are happy to meet this challenge. After all, the safety of our children is also in our hands. eibe stands for safety:

- → Sales consultant, planner, product manager, designer, production staff, assembler and quality inspector- the training as a "qualified playground inspector" is standard in key positions with us.
- → Regular certification according to ISO 14001 and ISO 9001 as well as standardised test procedures
- → eibe not only ensures that children play safely, but also offers operators lasting legal security with its premium service.

According to DIN EN 1176-1, a safety factor of 1.35 is mathematically required, in practical proof a factor of 2.

For the load on the suspension bridge, the standard accordingly demands 730.1 kg, we load in the test with 882.0 kg!