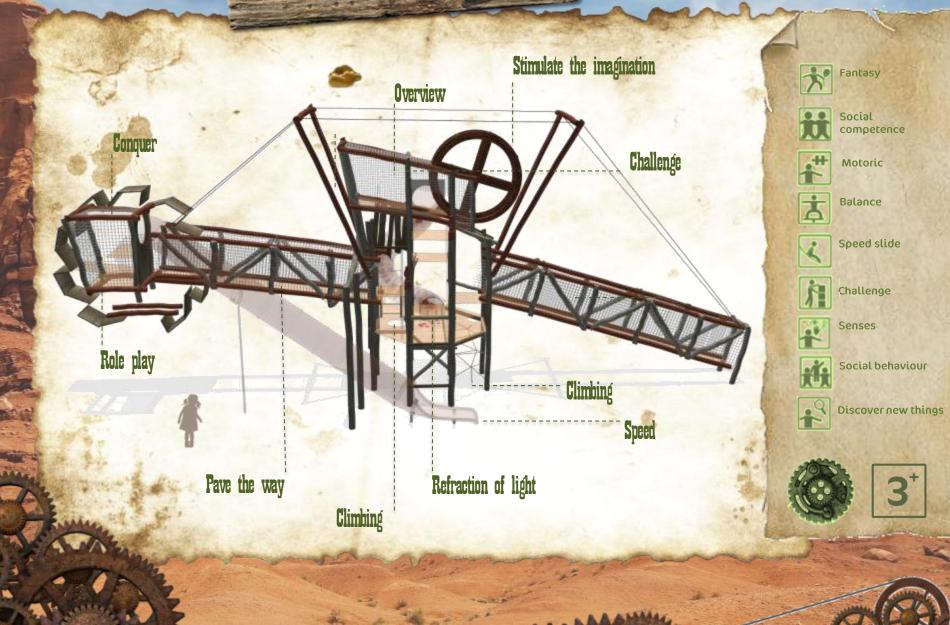

#### Stone processing equipment:

Hidden gold treasure

Platform

Windmill

**Jeibe** 

Mine tower

Parapet in mine optics Speech tube Tubular slide

Cable fireplace

#### Details:

III III

Th

- Wood

- Plastic elements
- Robinia, HP: 270 cm
- Robinia H: 91 Ocm
- Robinia, stainless steel mesh
- Stainless steel
- GFRP, HP: 500 cm
- Hercules rope

#### Tenterra vela

Play value:

- Fantasy, role play
- Rope play, exploring, discovering
- Overview
- Fantasy, role play, climbing, discovering

- Fantasy, play role, visibility
- Communication, senses
- Sliding, speed
- Climbing, grabbing, experience heights