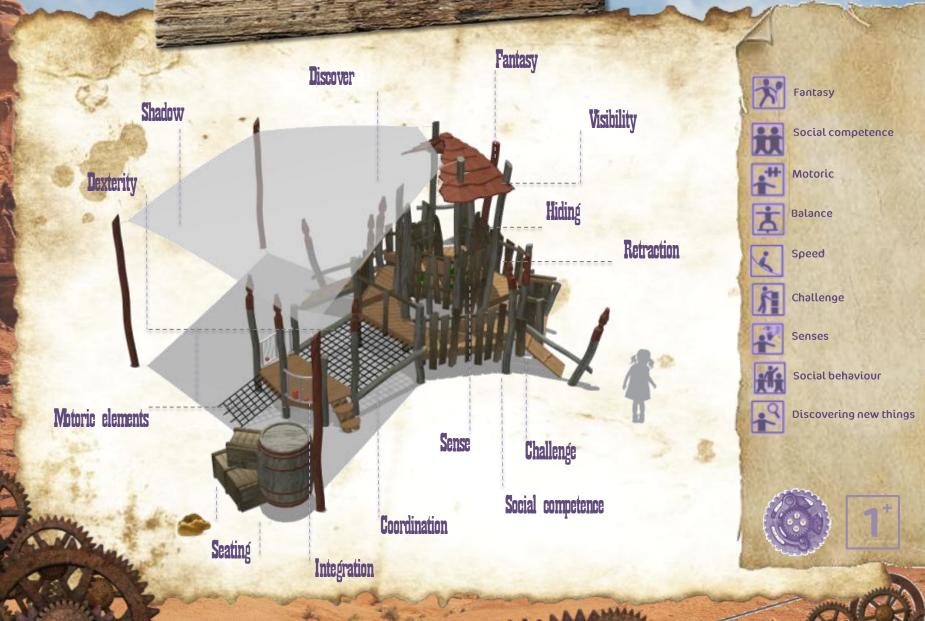

#### Play value:

- Play role, discover
- Social competence, hiding

Research camp

1.

1.

+

- Climbing, crawling
- Balancing
- Climbing, power
- Coordination, dexterity
- Motoric
- Senses, discovering
- Role play, retreat

#### Play value:

- Stimulate the imagination
- Relaxing, fantasy, role play
- Relaxing, fantasy, role play
- Relaxing, fantasy, role play
- Shadow
- Sliding, speed

radiso