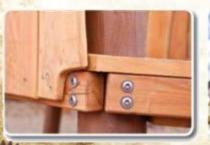

#### Details:

- Climbing handles / H: 1 50 cm
- H: 1 50 cm / Rope
- HP 1 50 cm
- H: 260 520 cm / robinia
- Stainless steel
- Robinia 🖊 Ø400cm
- Plexiglas / red

### Details:

13

- PH 420 cm GFK - H: 260 - 520 cm/ Robinia - H: 350 - 420 cm - HPL

 $\left[11\right]$ 

- Steinless steel, mash
- Steel cable / Robinia
- Wood / Ø240 cm
- Plastic

Play value:

15

- Sliding, speed

#### Details:

III III

Th

- Wood

- Plastic elements
- Robinia, HP: 270 cm
- Robinia H: 91 Ocm
- Robinia, stainless steel mesh
- Stainless steel
- GFRP, HP: 500 cm
- Hercules rope

#### **Details**

- H: 6,8 m ,Robinia
- Robinia
- Robinia
- Rope structure, Hercules rope
- Robinia
- Robinia, Hercules rope
- Robinia, rubber band
- Robinia