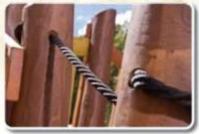

### Details:

13

- PH 420 cm GFK - H: 260 - 520 cm/ Robinia - H: 350 - 420 cm - HPL

 $\left[11\right]$ 

- Steinless steel, mash
- Steel cable / Robinia
- Wood / Ø240 cm
- Plastic

Play value:

15

- Sliding, speed

#### **Details**

- H: 6,8 m ,Robinia
- Robinia
- Robinia
- Rope structure, Hercules rope
- Robinia
- Robinia, Hercules rope
- Robinia, rubber band
- Robinia