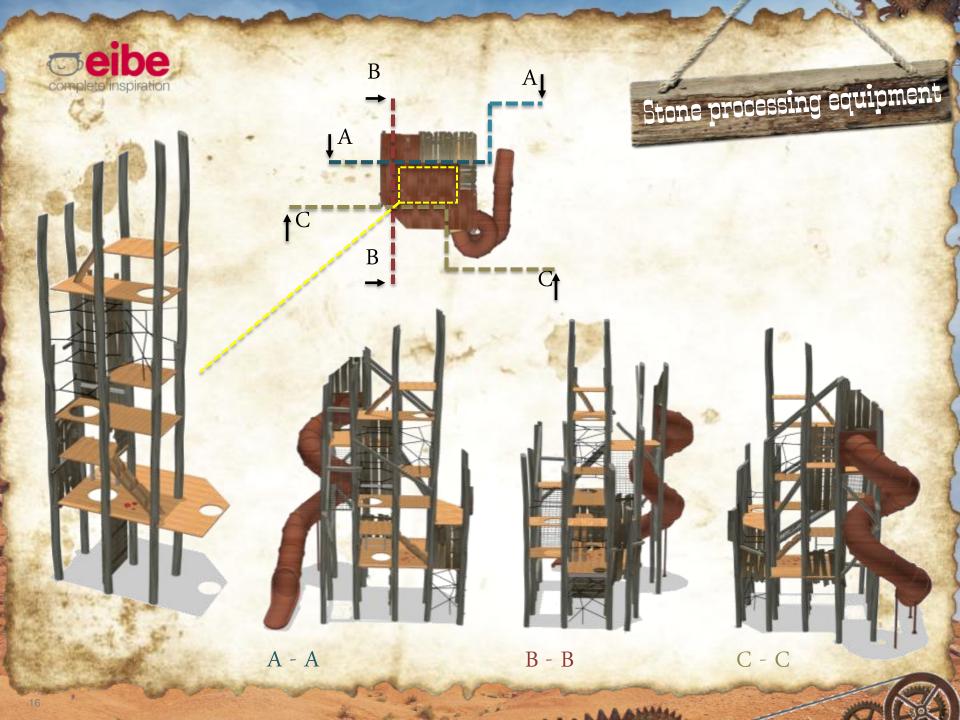

# General plan

Stone processing equipment

- - - AAAMMA

A A A MALLA

3.

3.

3.

3.

#### Giant excavator:

Climbing wall

Access via crossed ropes Big platform 4 small platforms in tower Climbing ascent Excavator wheel

Coloured plexiglas elements

#### Giant excavator:

Tubular slide

8

9

10

12

13

14