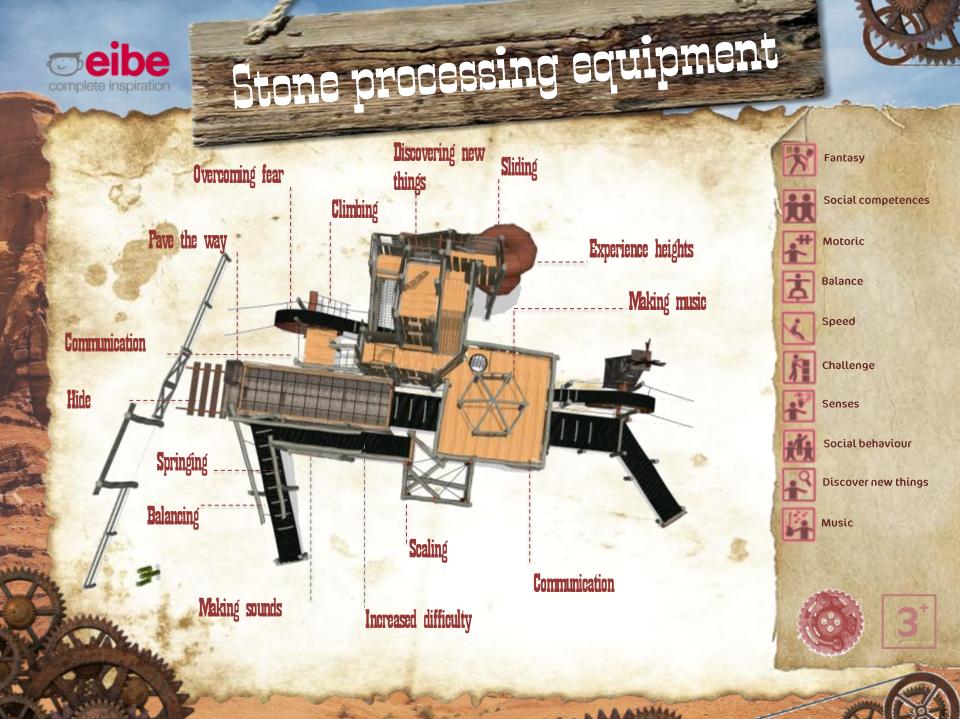

#### Play value:

- Climbing

- Climbing, ascending, power, grabbing
- Overview, role play, orientation
- Role play, climbing, experience heights
- Climbing, ascent, power, escalate
- Fantasy, conquer, role play, discover
  Senses, observing, light

- Overview, experience heights, crawling
- Role play, overview, fantasy
- Senses
- Crawling
- Fantasy, role play
- Fantasy, conquer
- Role play, discover new things, fantasy

Play value:

- Orientation, fantasy, role play
- Orientation, fantasy, role play
- Orientation, fantasy, role play
- Fantasy, role play
- Climbing, crawling, balancing
- Jumping, balancing
- Playing, learning, making music
- Concentration, learning

#### Tenterra vela

Play value:

- Fantasy, role play
- Rope play, exploring, discovering
- Overview
- Fantasy, role play, climbing, discovering

- Fantasy, play role, visibility
- Communication, senses
- Sliding, speed
- Climbing, grabbing, experience heights