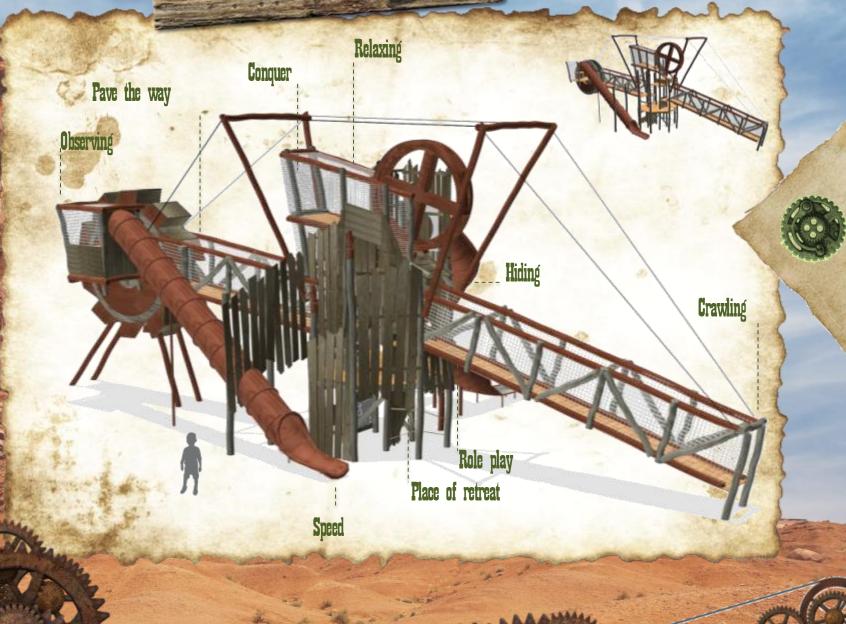

#### Giant excavator:

Tubular slide

8

9

10

12

13

14

15

Excavator wheel Driver's cab

Motoric elements Excavator extension

Rope boom Steam engine wheel Hidden gold treasure

### Details:

13

- PH 420 cm GFK - H: 260 - 520 cm/ Robinia - H: 350 - 420 cm - HPL

 $\left[11\right]$ 

- Steinless steel, mash
- Steel cable / Robinia
- Wood / Ø240 cm
- Plastic

Play value:

15

- Sliding, speed

- Overview, experience heights, crawling
- Role play, overview, fantasy
- Senses
- Crawling
- Fantasy, role play
- Fantasy, conquer
- Role play, discover new things, fantasy