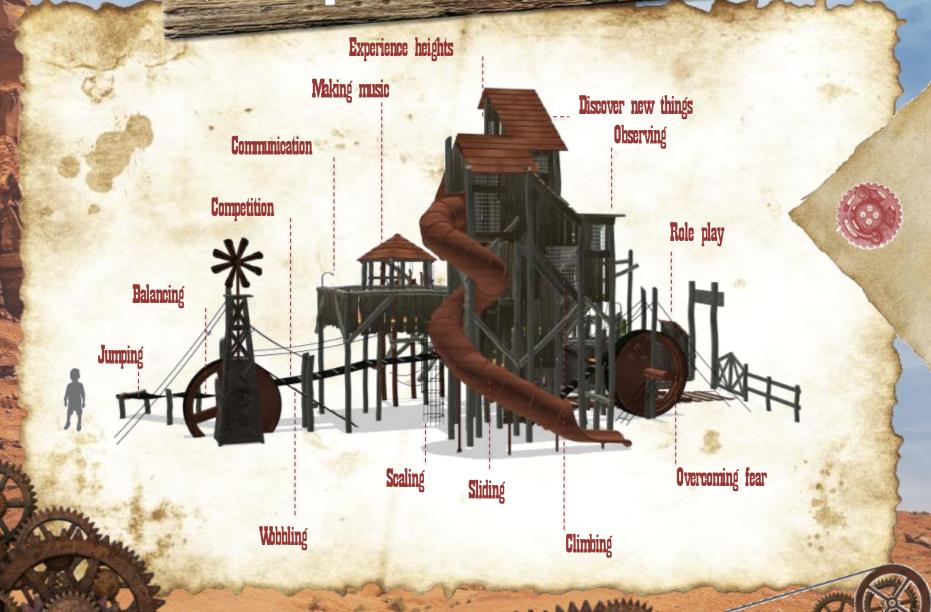

#### Play value:

- Climbing

- Climbing, ascending, power, grabbing
- Overview, role play, orientation
- Role play, climbing, experience heights
- Climbing, ascent, power, escalate
- Fantasy, conquer, role play, discover
  Senses, observing, light

- Overview, experience heights, crawling
- Role play, overview, fantasy
- Senses
- Crawling
- Fantasy, role play
- Fantasy, conquer
- Role play, discover new things, fantasy

Play value:

- Orientation, fantasy, role play
- Orientation, fantasy, role play
- Orientation, fantasy, role play
- Fantasy, role play
- Climbing, crawling, balancing
- Jumping, balancing
- Playing, learning, making music
- Concentration, learning

#### Tenterra vela

Play value:

- Fantasy, role play
- Rope play, exploring, discovering
- Overview
- Fantasy, role play, climbing, discovering

- Fantasy, play role, visibility
- Communication, senses
- Sliding, speed
- Climbing, grabbing, experience heights

#### Play value:

- Role play, climbing, challenge

- Role play, ascending, dexterity
- Fantasy, play role, motoric
- Coordination, dexterity
- Climbing, fantasy, role play
- Climbing, granning, layaway, power
- Role play, climbing, balancing
- Senses, making music

#### Play value:

Senses, music making

LITTY

A A A MARA

3,9m

Dexterity

Climbing

Role play

Coordination

Social competences

Onserving

Fantasy

Sliding

Shadow

Climbing

Hiding