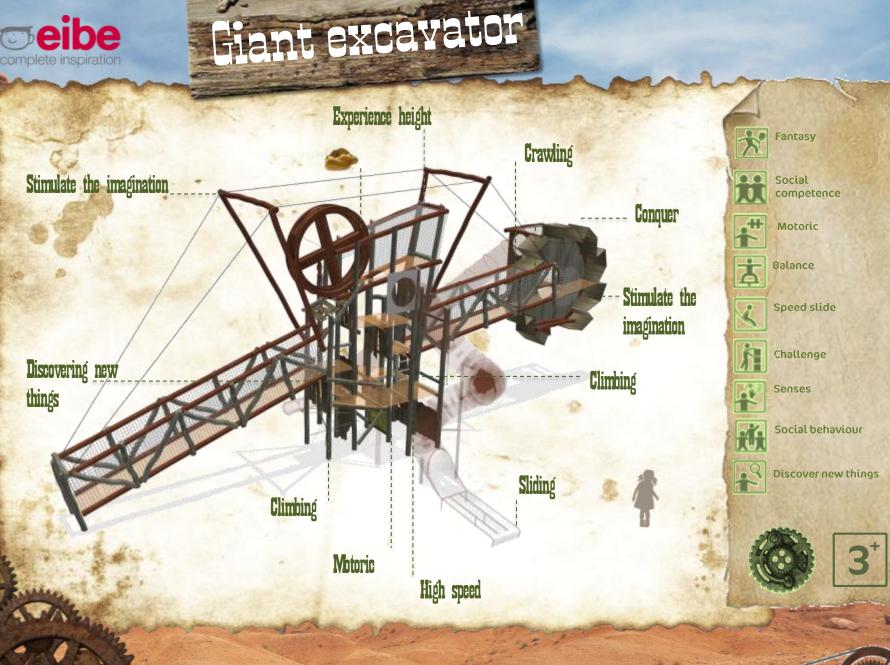

#### Giant excavator:

Climbing wall

Access via crossed ropes Big platform 4 small platforms in tower Climbing ascent Excavator wheel

Coloured plexiglas elements

#### Details:

- Climbing handles / H: 1 50 cm
- H: 1 50 cm / Rope
- HP 1 50 cm
- H: 260 520 cm / robinia
- Stainless steel
- Robinia 🖊 Ø400cm
- Plexiglas / red

#### Play value:

- Climbing

- Climbing, ascending, power, grabbing
- Overview, role play, orientation
- Role play, climbing, experience heights
- Climbing, ascent, power, escalate
- Fantasy, conquer, role play, discover
  Senses, observing, light

#### Giant excavator:

Tubular slide

8

9

10

12

13

14

15

Excavator wheel Driver's cab

Motoric elements Excavator extension

Rope boom Steam engine wheel Hidden gold treasure

### Details:

13

- PH 420 cm GFK - H: 260 - 520 cm/ Robinia - H: 350 - 420 cm - HPL

 $\left[11\right]$ 

- Steinless steel, mash
- Steel cable / Robinia
- Wood / Ø240 cm
- Plastic

Play value:

15

- Sliding, speed

- Overview, experience heights, crawling
- Role play, overview, fantasy
- Senses
- Crawling
- Fantasy, role play
- Fantasy, conquer
- Role play, discover new things, fantasy