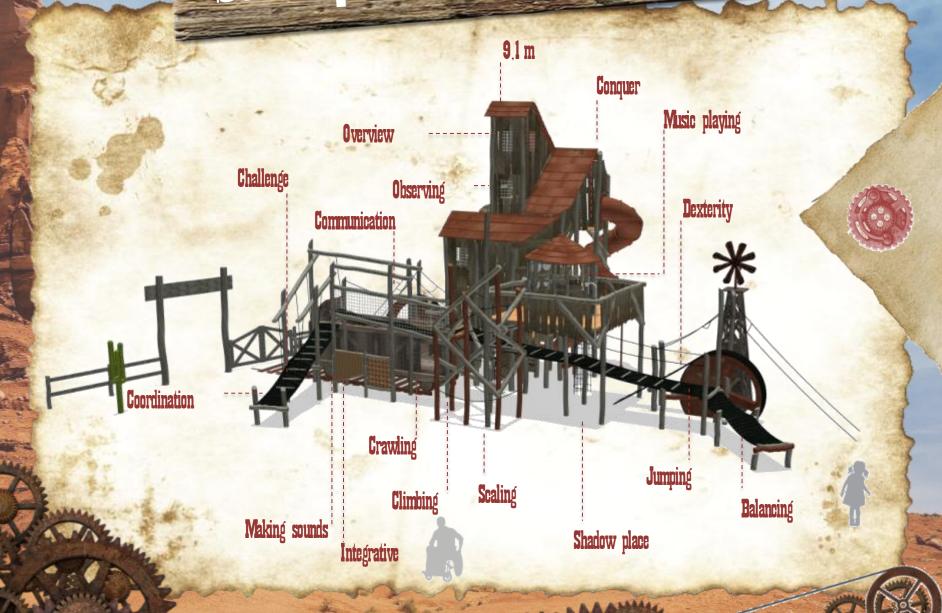

#### Stone processing equipment:

Observation deck

32

33

34

35

36

37

38

10 platforms in tower Freight wagon with track bed Climbing net

Openings in freight wagons Climbing ascent

Conveyor band passage

Sound wood

#### **Details**

- H: 6,8 m ,Robinia
- Robinia
- Robinia
- Rope structure, Hercules rope
- Robinia
- Robinia, Hercules rope
- Robinia, rubber band
- Robinia

#### Play value:

- Role play, climbing, challenge

- Role play, ascending, dexterity
- Fantasy, play role, motoric
- Coordination, dexterity
- Climbing, fantasy, role play
- Climbing, granning, layaway, power
- Role play, climbing, balancing
- Senses, making music