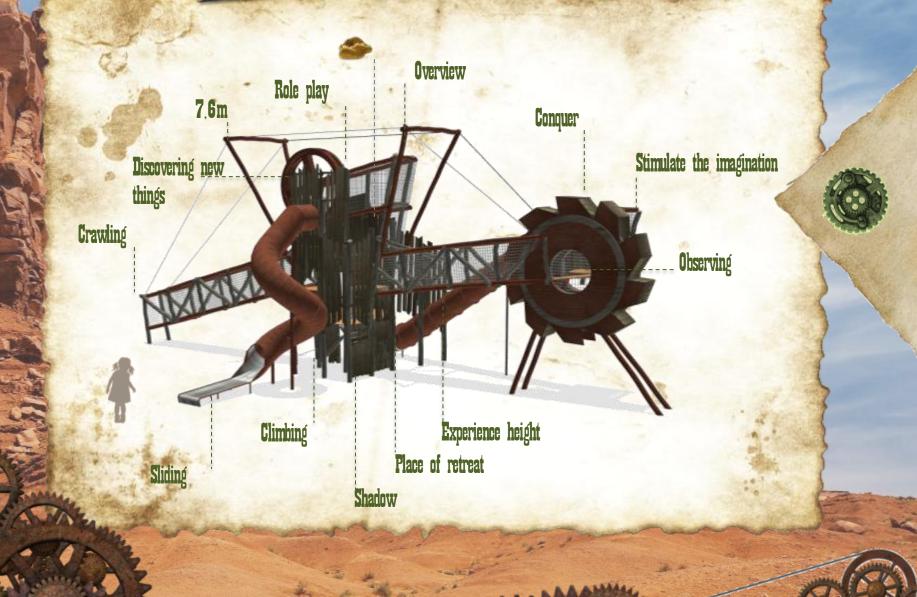

#### Giant excavator:

Climbing wall

Access via crossed ropes Big platform 4 small platforms in tower Climbing ascent Excavator wheel

Coloured plexiglas elements

#### Details:

- Climbing handles / H: 1 50 cm
- H: 1 50 cm / Rope
- HP 1 50 cm
- H: 260 520 cm / robinia
- Stainless steel
- Robinia 🖊 Ø400cm
- Plexiglas / red

#### Play value:

- Climbing

- Climbing, ascending, power, grabbing
- Overview, role play, orientation
- Role play, climbing, experience heights
- Climbing, ascent, power, escalate
- Fantasy, conquer, role play, discover
  Senses, observing, light