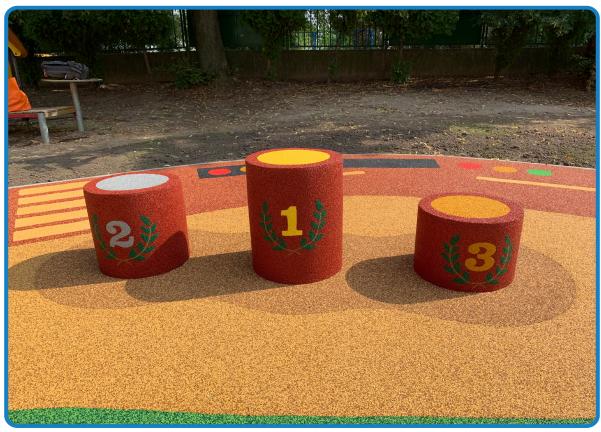

# M1-03A-01, 3D Winners podium

### **Colours:**

Red
Other colours on request
Colour stability – colour may fade and change
due to UV(up to level 3 on gray scale)

## **Product safety:**

Certified according to EN1176-1:2017 Certified safety surface by HIC is not required due to the height of the element up to 600mm Safety area of 1500mm around the product.