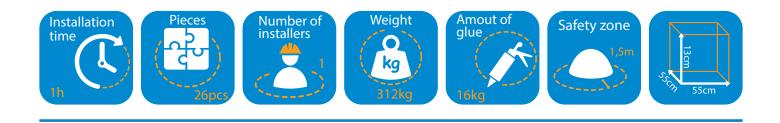

# **Product safety:**

Certified according to EN1176-1:2017 Certified safety surface by HIC is not required due to the height of the element up to 600mm Safety area of 1500mm around the product.

### Installation:

The required stability of 3D components is secured by sticking to a stable foundation, its shape and weight.

3D graphics may create clusters composed of several individual 3D components (jump from one component to another one).