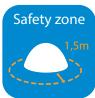

## **Product safety:**

Certified according to EN1176-1:2017 Certified safety surface by HIC is not required due to the height of the element up to 600mm Safety area of 1500mm around the product.