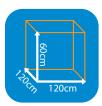

## **Product safety:**

Certified according to EN1176-1:2017 Certified safety surface by HIC is not required due to the height of the element up to 600mm Safety area of 1500mm around the product.