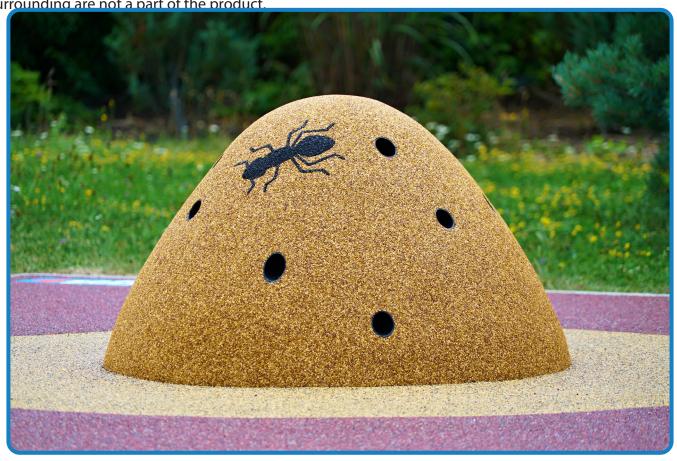

# L3-01A-04, 3D Ant hill - small

## **Product composition:**

The products are made from high quality EPDM and polyurethane binder.

## **Colours:**

Beige, brown, signal green Other colours on request Colour stability – colour may fade and change due to UV(up to level 3 on gray scale)

## **Product safety:**

Certified according to EN1176-1:2017 Certified safety surface by HIC is not required due to the height of the element up to 600mm Safety area of 1500mm around the product.