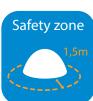

## **Product safety:**

Certified according to EN1176-1:2017 Certified safety surface by HIC is not required due to the height of the element up to 600mm Safety area of 1500mm around the product.