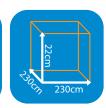

## **Product safety:**

Certified according to EN1176-1:2017 Certified safety surface by HIC is not required due to the height of the element up to 600mm Safety area of 1500mm around the product.