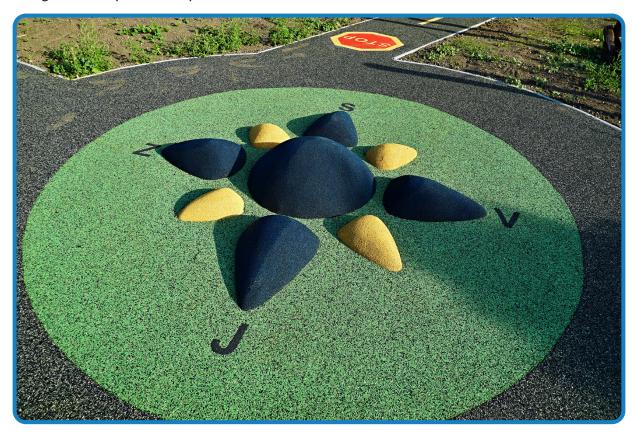

# **J2-01A-06, 3D COMPASS**

### **Colours:**

Capri blue
Other colours on request
Colour stability – colour may fade and change
due to UV(up to level 3 on gray scale)

#### Installation:

The required stability of 3D components is secured by sticking to a stable foundation, its shape and weight.

3D graphics may create clusters composed of several individual 3D components (jump from one component to another one).