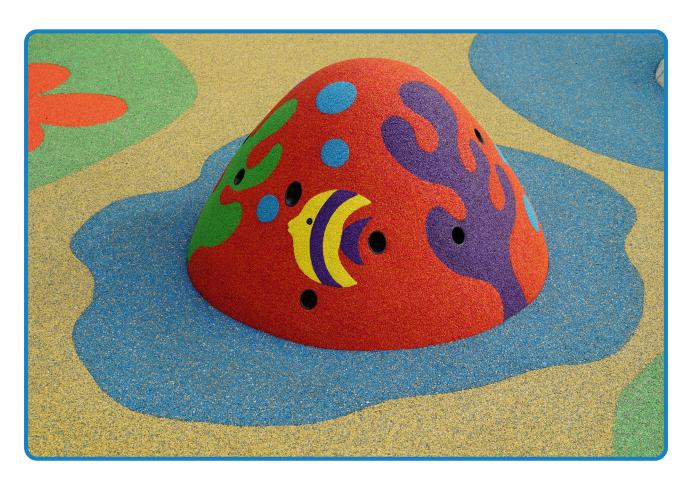

# L4-01A-70UV 3D Coral reef with holes

### **Colours:**

Different colours

Colour stability – colour may fade and change due to UV(up to level 3 on gray scale)

#### Installation:

The required stability of 3D components is secured by sticking to a stable foundation, its shape and weight.

3D graphics may create clusters composed of several individual 3D components (jump from one component to another one).