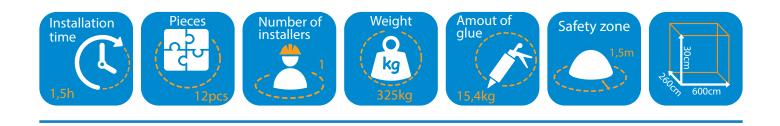

## **Product safety:**

Certified according to EN1176-1:2017 Certified safety surface by HIC is not required due to the height of the element up to 600mm Safety area of 1500mm around the product.

### Installation:

The required stability of 3D components is secured by sticking to a stable foundation, its shape and weight.

3D graphics may create clusters composed of several individual 3D components (jump from one component to another one).