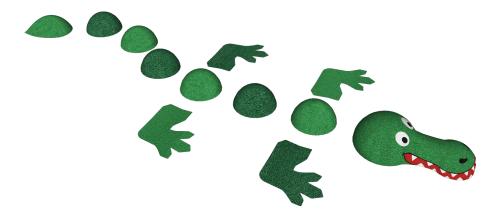

# K1-07A-20, 3D Crocodile half balls + 2D legs

## **Product composition:**

The products are made from high quality EPDM and polyurethane binder.

## **Product safety:**

Certified according to EN1176-1:2017 Certified safety surface by HIC is not required due to the height of the element up to 600mm Safety area of 1500mm around the product.

### Installation:

The required stability of 3D components is secured by sticking to a stable foundation, its shape and weight.

3D graphics may create clusters composed of several individual 3D components (jump from one component to another one).





### **Colours:**

May green, signal green, rose, pearl, black Other colours on request Colour stability – colour may fade and change due to UV(up to level 3 on gray scale)

#### Note:

The binder (Casco XtremeFix) and granulate for surrounding are not a part of the product.