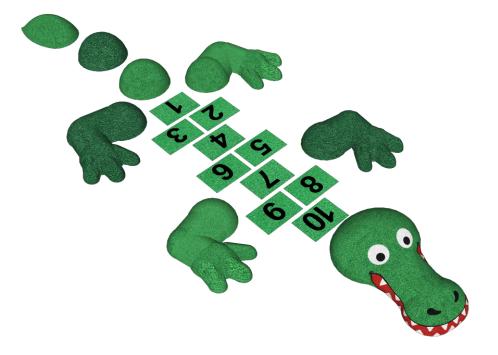

# J1-01A-20, 3D Crocodile BIG (2D body with numbers)

#### Installation:

The required stability of 3D components is secured by sticking to a stable foundation, its shape and weight.

3D graphics may create clusters composed of several individual 3D components (jump from one component to another one).