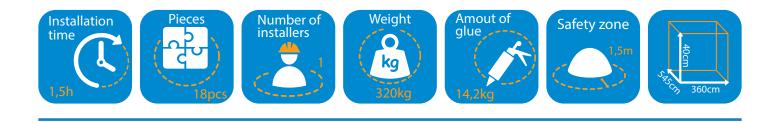

## **Product safety:**

Certified according to EN1176-1:2017 Certified safety surface by HIC is not required due to the height of the element up to 600mm Safety area of 1500mm around the product.

#### Installation:

The required stability of 3D components is secured by sticking to a stable foundation, its shape and weight.

3D graphics may create clusters composed of several individual 3D components (jump from one component to another one).