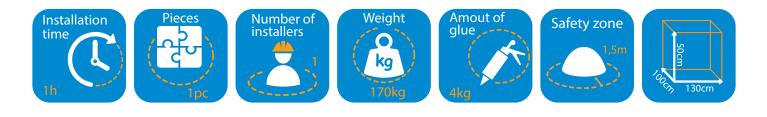

# **Product safety:**

Certified according to EN1176-1:2017 Certified safety surface by HIC is not required due to the height of the element up to 600mm Safety area of 1500mm around the product.

#### Installation:

The required stability of 3D components is secured by sticking to a stable foundation, its shape and weight.

3D graphics may create clusters composed of several individual 3D components (jump from one component to another one).

#### Note:

The binder (Casco XtremeFix) and granulate for surrounding are not a part of the product.