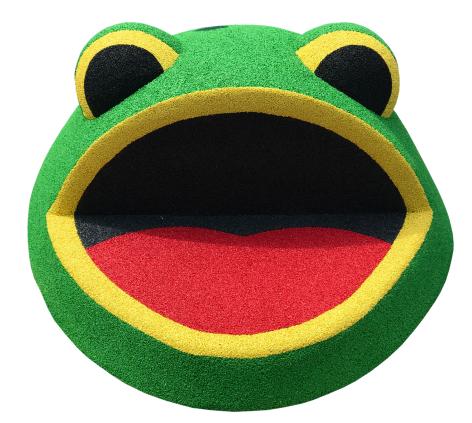

# K1-10A-70A, 3D Frog

### **Colours:**

May green, black, yellow, signal green, rose, black Colour stability – colour may fade and change due to UV(up to level 3 on gray scale)