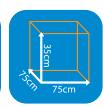

## **Product safety:**

Certified according to EN1176-1:2017 Certified safety surface by HIC is not required due to the height of the element up to 600mm Safety area of 1500mm around the product.

#### Installation:

The required stability of 3D components is secured by sticking to a stable foundation, its shape and weight.

3D graphics may create clusters composed of several individual 3D components (jump from one component to another one).