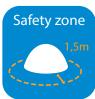

## **Product safety:**

Certified according to EN1176-1:2017 Certified safety surface by HIC is not required due to the height of the element up to 600mm Safety area of 1500mm around the product.