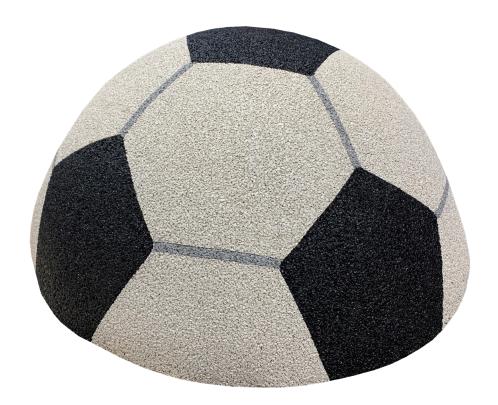

# M3-04A-20, 3D Half ball - Football design

### **Colours:**

Black, pearl, light grey Colour stability – colour may fade and change due to UV(up to level 3 on gray scale)