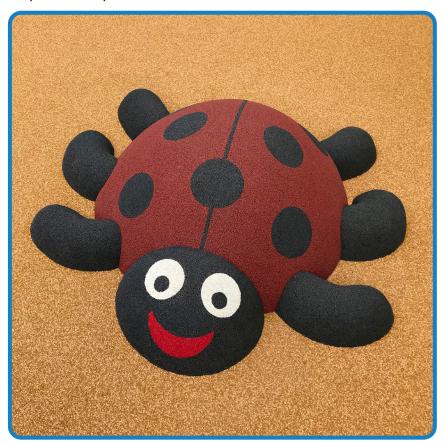

# K5-01A-01, 3D Ladybird

## **Product composition:**

The products are made from high quality EPDM and polyurethane binder.

### **Colours:**

Red, black
Other colours on request
Colour stability – colour may fade and change
due to UV(up to level 3 on gray scale)