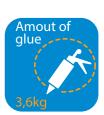

#### Note:

The binder (Casco XtremeFix) and granulate for surrounding are not a part of the product.

#### Installation:

The required stability of 3D components is secured by sticking to a stable foundation, its shape and weight.

3D graphics may create clusters composed of several individual 3D components (jump from one component to another one).