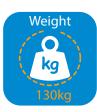

#### Installation:

The required stability of 3D components is secured by sticking to a stable foundation, its shape and weight.

3D graphics may create clusters composed of several individual 3D components (jump from one component to another one).