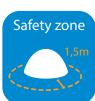

## **Product safety:**

Certified according to EN1176-1:2017 Certified safety surface by HIC is not required due to the height of the element up to 600mm Safety area of 1500mm around the product.