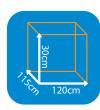

## **Product safety:**

Certified according to EN1176-1:2017 Certified safety surface by HIC is not required due to the height of the element up to 600mm Safety area of 1500mm around the product.